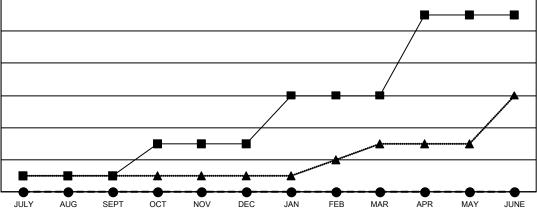

## GAT MONTHLY MEMBERSHIP PROGRESS REPORT

Multiple District 110

LOCATION: NETHERLANDS

Results as of: 8/31/2021

| Clubs         |               |             |               | Members               |                           |                         |                                                    |  |
|---------------|---------------|-------------|---------------|-----------------------|---------------------------|-------------------------|----------------------------------------------------|--|
|               | RESULTS FOR   | R 2021-2022 |               | RESULTS FOR 2021-2022 |                           |                         |                                                    |  |
| QUARTER       | NEW CLUB GOAL | NEW CLUBS   | DROPPED CLUBS | QUARTER               | MEMBER GROWTH NET<br>GOAL | MEMBER GROWTH<br>ACTUAL | DROPPED<br>MEMBERS ACTUAL<br>(including transfers) |  |
| JULY/AUG/SEP1 | г 1           | 0           | 3             | JULY/AUG/SE           | РТ 20                     | 25                      | 74                                                 |  |
| OCT/NOV/DEC   | 2             | 0           | 0             | OCT/NOV/DE            | C 40                      | 0                       | 0                                                  |  |
| JAN/FEB/MAR   | 3             | 0           | 0             | JAN/FEB/MAR           | 35                        | 0                       | 0                                                  |  |
| APR/MAY/JUNE  | 5             | 0           | 0             | APR/MAY/JUN           | IE 70                     | 0                       | 0                                                  |  |