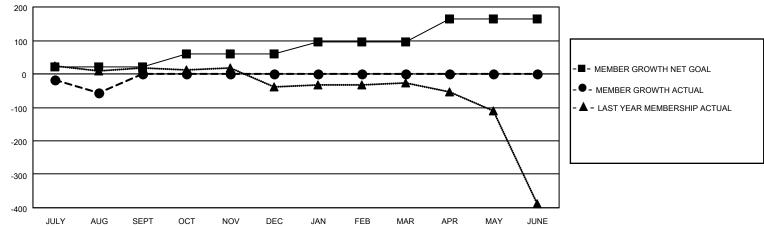

## GAT MONTHLY MEMBERSHIP PROGRESS REPORT

Multiple District 110

LOCATION: NETHERLANDS

Results as of: 8/31/2021

| Clubs         |               |             |               | Members               |                           |                         |                                                    |  |
|---------------|---------------|-------------|---------------|-----------------------|---------------------------|-------------------------|----------------------------------------------------|--|
|               | RESULTS FOR   | R 2021-2022 |               | RESULTS FOR 2021-2022 |                           |                         |                                                    |  |
| QUARTER       | NEW CLUB GOAL | NEW CLUBS   | DROPPED CLUBS | QUARTER               | MEMBER GROWTH NET<br>GOAL | MEMBER GROWTH<br>ACTUAL | DROPPED<br>MEMBERS ACTUAL<br>(including transfers) |  |
| JULY/AUG/SEP1 | г 1           | 0           | 3             | JULY/AUG/SE           | РТ 20                     | 25                      | 74                                                 |  |
| OCT/NOV/DEC   | 2             | 0           | 0             | OCT/NOV/DE            | C 40                      | 0                       | 0                                                  |  |
| JAN/FEB/MAR   | 3             | 0           | 0             | JAN/FEB/MAR           | 35                        | 0                       | 0                                                  |  |
| APR/MAY/JUNE  | 5             | 0           | 0             | APR/MAY/JUN           | IE 70                     | 0                       | 0                                                  |  |